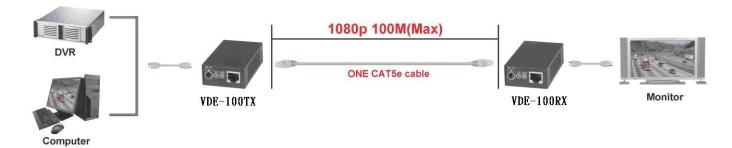

## Installation view:

#### Cable:

Link cable recommend use high quality Cat.5e . Cat.6 . Cat.6a . Cat.7 UTP / STP or FTP cable.