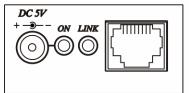

der over Single CAT5 Cable 100 Meters



VDE-100 DVI Extra Long Range CAT5 Extender is using only one cost effective CAT5E/6 cable to extend your HDTV display up to 100 meters at 1920x1200. With high quality uncompressed video to delivers significant value to the entire home and commercial entertainment system.

# VDE-100 DVI CAT5 Extra Long Range Extender over Single CAT5 cable Features:

- Extends DVI Signal over one CAT5/5e/6 cable.
- Uncompressed high definition video up to 1920x1200@60Hz and 3D capable.
- Max. Data Rate- 10.2Gbps.
- HDMI 1.3 and HDCP compliance.
- Transmission range up to 100 meters at 1920x1200 resolution.

## Installation view:



#### Cable:

Link cable recommend use high quality Cat.5e . Cat.6 . Cat.6a . Cat.7 UTP / STP or FTP cable.

# Panel view:

## VDE-100TX





# VDE-100RX





#### **Transmission Distance:**

The maximum transmission distance up to 100meters, use lower resolution won't extend longer distance.

If connection through the wall socket, the cable length must less 5 meters between HDMI extender and wall jack, as below drawing:



#### RJ45 Define:

Video Link (TIA/EIA-568-B)

| 1. Orange-white | DATAO + |
|-----------------|---------|
| 2. Orange       | DATAO - |
| 3. Green-white  | DATA1 + |
| 4. Blue         | DATA2 + |
| 5. Blue-white   | DATA2 - |
| 6. Green        | DATA1 - |
| 7. Brown-white  | DATA3 + |
| 8. Brown        | DATA3 - |

#### Caution:

- 1. The wiring must away from any equipment with electromagnetic wave, i.e.: mobile phone, microwave, radio equipment, fluorescent lamp, high voltage power lines.
- 2. This dev