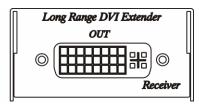

5 Cable 100 Meters



VDE-100 DVI Extra Long Range CAT5 Extender is using only one cost effective CAT5E/6 cable to extend your HDTV display up to 100 meters at 1920x1200. With high quality uncompressed video to delivers significant value to the entire home and commercial entertainment system.

# VDE-100 DVI CAT5 Extra Long Range Extender over Single CAT5 cable Features:

- Extends DVI Signal over one CAT5/5e/6 cable.
- Uncompressed high definition video up to 1920x1200@60Hz and 3D capable.
- Max. Data Rate- 10.2Gbps.
- HDMI 1.3 and HDCP compliance.
- Transmission range up to 100 meters at 1920x1200 resolution.

## Installation view:



#### Cable:

Link cable recommend use high quality Cat.5e . Cat.6 . Cat.6a . Cat.7 UTP / STP or FTP cable.

# Panel view:

## VDE-100TX





# VDE-100RX





#### **Transmission Distance:**

The maximum transmission distance up to 100meters, use lower resolution won't extend longer distance.

If connection through the wall socket, the cable length must less 5 meters between HDMI extender and wall jack, as below drawing:



#### RJ45 Define:

Video Link (TIA/EIA-568-B)

| 1. Orange-white | DATAO + |
|-----------------|---------|
| 2. Orange       | DATAO - |
| 3. Green-white  | DATA1 + |
| 4. Blue         | DATA2 + |
| 5. Blue-white   | DATA2 - |
| 6. Green        | DATA1 - |
| 7. Brown-white  | DATA3 + |
| 8. Brown        | DATA3 - |

#### Caution:

- 1. The wiring must away from any equipment with electromagnetic wave, i.e.: mobile phone, microwave, radio equipment, fluorescent lamp, high voltage power lines.
- 2. This device is not network