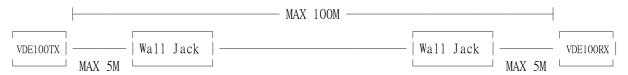

#### **Transmission Distance:**

The maximum transmission distance up to 100meters, use lower resolution won't extend longer distance.

If connection through the wall socket, the cable length must less 5 meters between HDMI extender and wall jack, as below drawing: