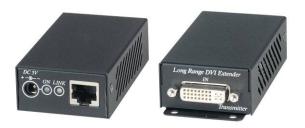

# **DVI CAT5 Extender Series**

ITEM NO.: VDE-100 DVI CAT5 Extra Long Rang Extender over Single CAT5 Cable 100 Meters

VDE-100 DVI Extra Long Range CAT5 Extender is using only one cost effective CAT5E/6 cable to extend your HDTV display up to 100 meters at 1920x1200. With high quality uncompressed video to delivers significant value to the entire home and commercial entertainment system.

# VDE-100 DVI CAT5 Extra Long Range Extender over Single CAT5 cable Features:

- Extends DVI Signal over one CAT5/5e/6 cable.
- Uncompressed high definition video up to 1920x1200@60Hz and 3D capable.
- Max. Data Rate- 10.2Gbps.
- HDMI 1.3 and HDCP compliance.
- Transmission range up to 100 meters at 1920x1200 resolution.