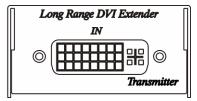

r over Single CAT5 Cable 100 Meters



VDE-100 DVI Extra Long Range CAT5 Extender is using only one cost effective CAT5E/6 cable to extend your HDTV display up to 100 meters at 1920x1200. With high quality uncompressed video to delivers significant value to the entire home and commercial entertainment system.

# VDE-100 DVI CAT5 Extra Long Range Extender over Single CAT5 cable Features:

- Extends DVI Signal over one CAT5/5e/6 cable.
- Uncompressed high definition video up to 1920x1200@60Hz and 3D capable.
- Max. Data Rate- 10.2Gbps.
- HDMI 1.3 and HDCP compliance.
- Transmission range up to 100 meters at 1920x1200 resolution.

## Installation view:



#### Cable:

Link cable recommend use high quality Cat.5e . Cat.6 . Cat.6a . Cat.7 UTP / STP or FTP cable.

# Panel view:

## VDE-100TX





# VDE-100RX





#### **Transmission Distance:**

The maximum transmission distance up to 100meters, use lower resolution won't extend longer distance.

If connection through the wall socket, the cable length must less 5 meters between HDMI extender and wall jack, as below drawing:



#### RJ45 Define:

Video Link (TIA/EIA-568-B)

| 1. Orange-white | DATAO + |
|-----------------|---------|
| 2. Orange       | DATAO - |
| 3. Green-white  | DATA1 + |
| 4. Blue         | DATA2 + |
| 5. Blue-white   | DATA2 - |
| 6. Green        | DATA1 - |
| 7. Brown-white  | DATA3 + |
| 8. Brown        | DATA3 - |

#### Caution:

- 1. The wiring must away from any equipment with electromagnetic wave, i.e.: mobile phone, microwave, radio equipment, fluorescent lamp, high voltage power lines.
- 2. This devic