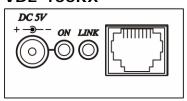

AT5 Cable 100 Meters



VDE-100 DVI Extra Long Range CAT5 Extender is using only one cost effective CAT5E/6 cable to extend your HDTV display up to 100 meters at 1920x1200. With high quality uncompressed video to delivers significant value to the entire home and commercial entertainment system.

# VDE-100 DVI CAT5 Extra Long Range Extender over Single CAT5 cable Features:

- Extends DVI Signal over one CAT5/5e/6 cable.
- Uncompressed high definition video up to 1920x1200@60Hz and 3D capable.
- Max. Data Rate- 10.2Gbps.
- HDMI 1.3 and HDCP compliance.
- Transmission range up to 100 meters at 1920x1200 resolution.

## Installation view:



#### Cable:

Link cable recommend use high quality Cat.5e . Cat.6 . Cat.6a . Cat.7 UTP / STP or FTP cable.

# Panel view:

## VDE-100TX





# VDE-100RX





#### **Transmission Distance:**

The maximum transmission distance up to 100meters, use lower resolution won't extend longer distance.

If connection through the wall socket, the cable length must less 5 meters between HDMI extender and wall jack, as below drawing:



#### RJ45 Define:

Video Link (TIA/EIA-568-B)

| 1. Orange-white | DATAO + |
|-----------------|---------|
| 2. Orange       | DATAO - |
| 3. Green-white  | DATA1 + |
| 4. Blue         | DATA2 + |
| 5. Blue-white   | DATA2 - |
| 6. Green        | DATA1 - |
| 7. Brown-white  | DATA3 + |
| 8. Brown        | DATA3 - |

#### Caution:

- 1. The wiring must away from any equipment with electromagnetic wave, i.e.: mobile phone, microwave, radio equipment, fluorescent lamp, high voltage power lines.
- 2. This device is not networ