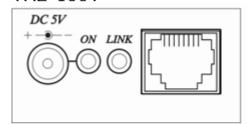

#### VHE-100 HDMI Cat.5 Extender



VHE-100 HDMI Extra Long Range CAT5 Extender is using only one cost effective CAT5E/6 cable to extend your HDTV display up to 100 meters at 1080p •

### **FEATURES**

- Extends HDMI Signal over only one CAT5/5e/6 cable
- \* Uncompressed high definition video up to 1080p@60Hz@48bits and 3D capable
- Supports resolutions includes 480p/720p/1080i/1080p
- Max. Data Rate up to 10.2Gbps.
- HDMI 1.4 and HDCP compliance

## Panel view:

#### VHE-100T





#### VHE-100R





# **APPLICATIONS**



## **SPECIFICATIONS**

| ITEM NO.              | VHE-100 Tx                                               | VHE-100 Rx            |
|-----------------------|----------------------------------------------------------|-----------------------|
| Data Rates            | 10.2 Gbps ( HDMI 1.4)                                    |                       |
| Resolution            | Up to 1080p / 60Hz / 48 bit                              |                       |
| Distance              | 100 Meter by CAT5e/6                                     |                       |
| HDMI connector        | 1x HDMI-19 pin Female                                    | 1x HDMI-19 pin Female |
| Device to Device port | 1 x RJ-45 Shielded