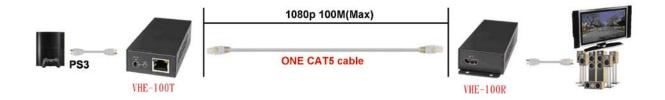

#### VHE-100 HDMI Cat.5 Extender



VHE-100 HDMI Extra Long Range CAT5 Extender is using only one cost effective CAT5E/6 cable to extend your HDTV display up to 100 meters at 1080p •

### **FEATURES**

- Extends HDMI Signal over only one CAT5/5e/6 cable
- \* Uncompressed high definition video up to 1080p@60Hz@48bits and 3D capable
- Supports resolutions includes 480p/720p/1080i/1080p
- Max. Data Rate up to 10.2Gbps.
- HDMI 1.4 and HDCP compliance

## Panel view:

#### VHE-100T





#### VHE-100R





# **APPLICATIONS**



## **SPECIFICATIONS**

| ITEM NO.              | VHE-100 Tx                                               | VHE-100 Rx            |
|-----------------------|----------------------------------------------------------|-----------------------|
| Data Rates            | 10.2 Gbps ( HDMI 1.4)                                    |                       |
| Resolution            | Up to 1080p / 60Hz / 48 bit                              |                       |
| Distance              | 100 Meter by CAT5e/6                                     |                       |
| HDMI connector        | 1x HDMI-19 pin Female                                    | 1x HDMI-19 pin Female |
| Device to Device port | 1 x RJ-45 Shielded                                       | 1 x RJ-45 Shielded    |
| Power Supp