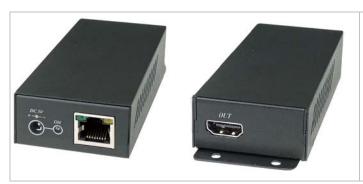

## Panel view:

#### VHE-100 HDMI Cat.5 Extender

VHE-100 HDMI Extra Long Range CAT5 Extender is using only one cost effective CAT5E/6 cable to extend your HDTV display up to 100 meters at 1080p •