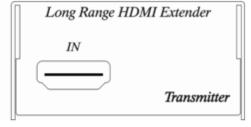

#### VHE-100 HDMI Cat.5 Extender



VHE-100 HDMI Extra Long Range CAT5 Extender is using only one cost effective CAT5E/6 cable to extend your HDTV display up to 100 meters at 1080p •

### **FEATURES**

- Extends HDMI Signal over only one CAT5/5e/6 cable
- \* Uncompressed high definition video up to 1080p@60Hz@48bits and 3D capable
- Supports resolutions includes 480p/720p/1080i/1080p
- Max. Data Rate up to 10.2Gbps.
- HDMI 1.4 and HDCP compliance

## Panel view:

#### VHE-100T





#### VHE-100R





# **APPLICATIONS**



## **SPECIFICATIONS**

| ITEM NO.              | VHE-100 Tx                                               | VHE-100 Rx            |
|-----------------------|----------------------------------------------------------|-----------------------|
| Data Rates            | 10.2 Gbps ( HDMI 1.4)                                    |                       |
| Resolution            | Up to 1080p / 60Hz / 48 bit                              |                       |
| Distance              | 100 Meter by CAT5e/6                                     |                       |
| HDMI connector        | 1x HDMI-19 pin Female                                    | 1x HDMI-19 pin Female |
| Device to Device port | 1 x RJ-45 Shielded