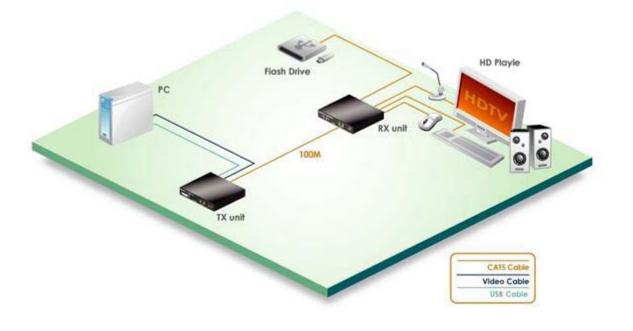

## **SE-120DX 100m DVI KVM Extender**

SE-120DX the CAT5 DVI KVM Extender Over LAN w/ Audio & Mic, consists of two individual untis: Transmitter and Receiver. With these two units at hand, they are able to extend the distance between remote and local console up to 100 meters away via a CAT5 cable, including keyboard, monitor, mouse, speaker, microphone, and USB devices. It utilizes new IP extender technology that user can not only deploy remote console in a more flexible manner, but also enjoy the high resolution rate of 1920 x 1200 @ 60 Hz / Full HD 1080p at the same time. It support Graphic Mode & Video Mode selection to suit display requirements. Graphic mode is optimized for still graphic displays; while video mode is best for a dynamically changing video stream.

## **Features**

- Extension distance up to 100M / 330ft over a single CATx UTP cable segment •
- Use a single CATx UTP cable for direct connection between the TX and RX units, or can connect via a Gigabit Ethernet Switch in between °
- 4 x USB 2.0 ports with USB extension over IP for keyboard, mouse and other USB 2.0 devices Support audio and mic extension over IP °
- Digital video resolution support up to 1920 x 1200 / Full HD 1080p up to 100M •
- Fully compatible with USB HID device for any keyboard, mouse and USB devices •
- Supports DOS, Windows 95/98/SE/ME/2000/XP/Vista/7, Linux, Mac OS 等。
- Graphic mode/ Video mode for selection •
- Optional IR remote control accessories available •