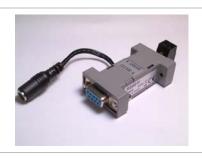

## SC-485I RS-232 to RS-485 Converter

RS-232 to RS-485 Converter supports 2-way data transmission with 2.5KV isolation protection

## **FEATURES**

- DB9 female connector for RS232 to 2 wires terminal block for RS485.
- Two wire, differential signals, half duplex.
- DC5V Power operation.
- Auto switching baud rate, speed up to 115,200 bps over a distance 1,200M
- 32 units connected together in RS-485 multi drop operation.
- Built-in 2.5kV isolation protection.

## **SPECIFICATION**

| SPECIFICATION         | SC-485I                                             |
|-----------------------|-----------------------------------------------------|
| INPUT                 | RS-232, 1 x DB-9/F                                  |
| OUTPUT                | RS-485, 2-pin terminal block                        |
| Baud Rate             | 115,200bps                                          |
| Environment           | Operating Temp: -10~45°C; Storage Temp: -30 to 70°C |
| Dimension             | 53*33*17 mm (WHD)                                   |
| Transmission Distance | 1,200 meters                                        |
| Power Consumption     | DC5V/ 100mA (max.)                                  |