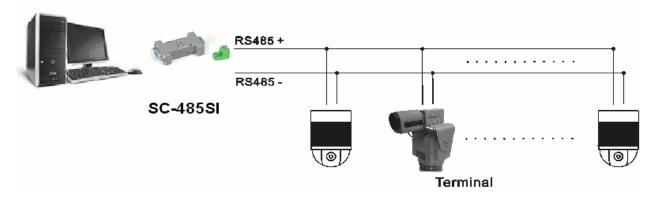

## SC-485I RS-232 to RS-485 Converter

RS-232 to RS-485 Converter supports 2-way data transmission with 2.5KV isolation protection

## **FEATURES**

- DB9 female connector for RS232 to 2 wires terminal block for RS485.
- Two wire, differential signals, half duplex.
- DC5V Power operation.
- Auto switching baud rate, speed up to 115,200 bps over a distance 1,200M
- 32 units connected together in RS-485 multi drop operation.
- Built-in 2.5kV isolation protection.