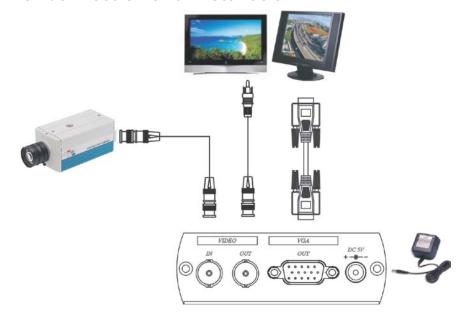

SS CONTRAST SATURATION HUE SHARPNESS RESOLUTION

#### **Features Menu:**

BRIGHTNESS CONTRAST SATURATION HUE SHARPNESS

Button Function: 

◆ Select feature setup for decrease / increase, press MENU for next function

1

#### RESOLUTION

Press ▶ to select resolution.

640X480,

800x600,

1024x768

1280x1024

After setup, press Exit will be auto save and turn off OSD mode.

### Remark:

- 1. If there is no any adjustment under OSD mode, OSD will auto turn off after 20 seconds.
- 2. OSD function only display on VGA output mode.
- 3. Initialize factory default value.: Unplug the power adaptor, then press Exit button and plug the power adaptor.

NOTE: Wrong Resolution setting will cause the picture not display, please initialize factory default value.

### View of Connection and Installation:



### **Panel View:**



# Specification:

| ITEM NO.          | VC-100BV2                                                       |
|-------------------|-----------------------------------------------------------------|
| Input Signal      | BNC <sup>,</sup> 75Ω <sup>,</sup> 1 Vp-p                        |
| Output Signal     | VGA: 0.7 Vp-p RGB, 15 pin D female connector                    |
|                   | BNC ,75Ω,1 Vp-p                                                 |
| Power Consumption | 800mA (Max.)                                                    |
| Power Supply      | DC5V 1Amp Regulated Power Supply                                |
| Temperature       | Operation: 0 to 55°C, Storage: -20 TO 85°C, Humidity: up to 95% |
| Dimension WxHxDmm | 96x 88x30mm