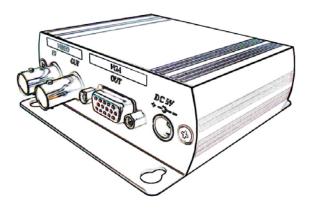

# Specification:

| ITEM NO.          | VC-100BV2                                                       |
|-------------------|-----------------------------------------------------------------|
| Input Signal      | BNC <sup>,</sup> 75Ω <sup>,</sup> 1 Vp-p                        |
| Output Signal     | VGA: 0.7 Vp-p RGB, 15 pin D female connector                    |
|                   | BNC ,75Ω,1 Vp-p                                                 |
| Power Consumption | 800mA (Max.)                                                    |
| Power Supply      | DC5V 1Amp Regulated Power Supply                                |
| Temperature       | Operation: 0 to 55°C, Storage: -20 TO 85°C, Humidity: up to 95% |
| Dimension WxHxDmm | 96x 88x30mm                                                     |
| Weight g          | 200 g                                                           |